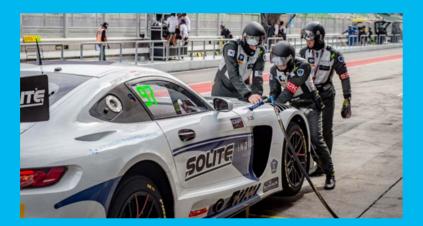

# **MOTORSPORTS**

Since its foundation in 1997, **Solite Indigo Racing has put** Hyundai Sungwoo's technique at test and challenging spirit to action.

#### **SOLITE INDIGO RACING**

Solite Indigo Racing is a professional motorsports team well-regarded in Korea and now expanding its wings globally. With diverse know-how accumulated over many years in race car manufacturing, technology development and systematic data management, Solite Indigo Racing has achieved overwhelming victories in various series. Within only two years of debut in the international series in 2018, Solite Indigo Racing became champion of the 2019 Blancpain GT World Challenge Asia and the first Korean team to compete in the renowned Macau Grand Prix - FIA GT World Cup. Solite Indigo Racing team promises a bright future along with Hyundai Sungwoo's technological advancement and innovations.