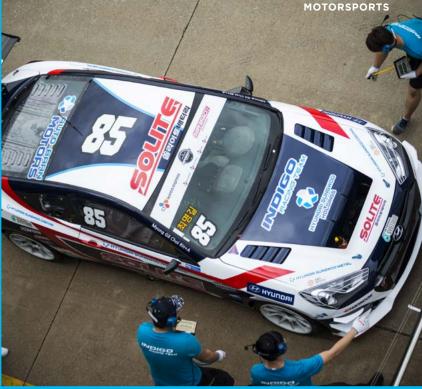

# **MOTORSPORTS**

Since its foundation in 1997, **Solite Indigo Racing has put** Hyundai Sungwoo's technique at test and challenging spirit to action.

#### **SOLITE INDIGO RACING**

Solite Indigo Racing is a professional motorsports team well-regarded in Korea and now expanding its wings globally. With diverse know-how accumulated over many years in race car manufacturing, technology development and systematic data management, Solite Indigo Racing has achieved overwhelming victories in various series. Within only two years of debut in the international series in 2018, Solite Indigo Racing became champion of the 2019 Blancpain GT World Challenge Asia and the first Korean team to compete in the renowned Macau Grand Prix - FIA GT World Cup. Solite Indigo Racing team promises a bright future along with Hyundai Sungwoo's technological advancement and innovations.