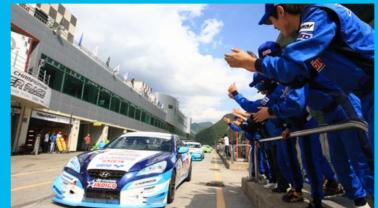

# **MOTORSPORTS**

Since its foundation in 1997, **Solite Indigo Racing has put** Hyundai Sungwoo's technique at test and challenging spirit to action.

#### **SOLITE INDIGO RACING**

Solite Indigo Racing is a professional motorsports team well-regarded in Korea and now expanding its wings globally. With diverse know-how accumulated over many years in race car manufacturing, technology development and systematic data management, Solite Indigo Racing has achieved overwhelming victories in various series. Within only two years of debut in the international series in 2018, Solite Indigo Racing became champion of the 2019 Blancpain GT World Challenge Asia and the first Korean team to compete in the renowned Macau Grand Prix - FIA GT World Cup. Solite Indigo Racing team promises a bright future along with Hyundai Sungwoo's technological advancement and innovations.