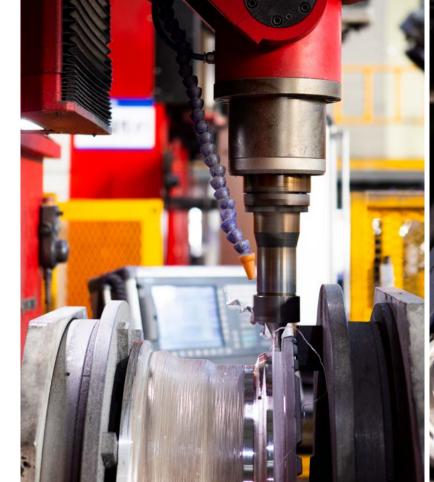

#### **ALLOY WHEEL BUSINESS**

High-strength and high-quality aluminum wheels are produced through optimum design, casting methods, unique manufacturing process and proprietary technologies.

# **ALLOY WHEEL BUSINESS**

From development stage, we conduct rigorous assurance tests that exceed international quality standards to secure reliability and quality of products. Ranging from compact passenger cars to high-end large vehicles, we heavily invest for future technologies to improve weight lightness, strength, fuel efficiency, braking power, and safety.

#### **Alloy Wheel Products**

Through our advanced designing capabilities, casting technique, unique manufacturing process and technology, Hyundai Sungwoo Casting produces the best quality alloy wheels that guarantee a smooth ride from reduced road noise and improved driving performance.